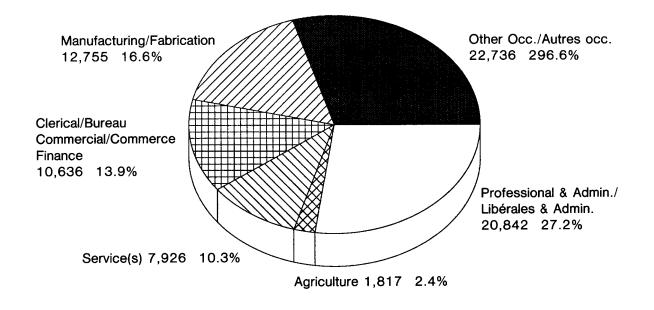

The policy regarding foreign domestic workers came into effect in November, 1981. Accordingly, data capture began in January, 1982. La politique concernant les employés de maison étrangers est entrée en vigueur en novembre 1981. En conséquence, l'enregistrement des données n'a commencé qu'en janvier 1982.

<sup>1</sup> The policy regarding foreign domestic workers came into effect in November, 1981. Accordingly, data capture began in January, 1982. La politique concernant les employés de maison étrangers est entrée en vigueur en novembre 1981. En conséquence, l'enregistrement des données n'a commencé qu'en janvier 1982.

# PERMANENT RESIDENTS

# RÉSIDENTS PERMANENTS

# World Areas/Régions sources

Asia/Asie 67337 44.3%



# Destined to the Labour Market/Se joindront au marché du travail



# Major Source Countries Principaux pays sources









# **TABLE IM1,** Country of Birth by Age Groups and Sex **TABLEAU IM1,** Pays de naissance selon les groupes d'âge et le sexe

|                                                                                                                                                                                                                                                                | Country of Birth