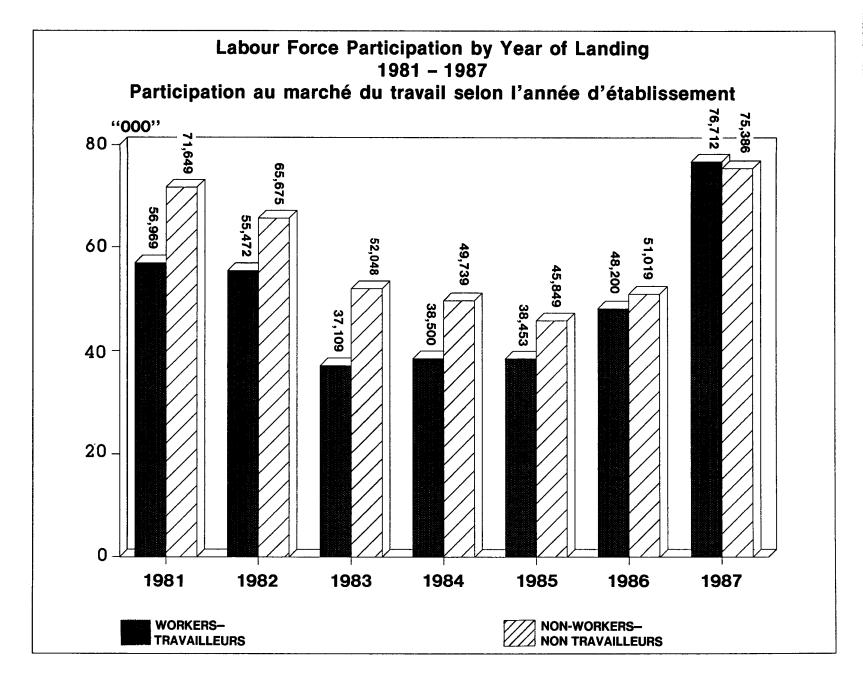

| 47                 | 8                               |
| GRAND TOTAL                                                                                                                                                                                                                                                   | 152,098                                      | 458                       | 159                  | 1,227                         | 642                         | 26,822                                  | 84,807                                    | 4,799                            | 2,119                         | 11,975                               | 72                 | 18,913                                  | 80                 | 25                              |



## **TABLE IM21,** City of Intended Destination by Selected Country of Last Permanent Residence **TABLEAU IM21,** Ville de destination envisagée selon le pays de dernière résidence permanente

| City<br>Ville                                                                                                                                                                                                                                                                                                     | TOTAL                                                                                                                                                                                                                      | U.S.A.<br>ÉU.