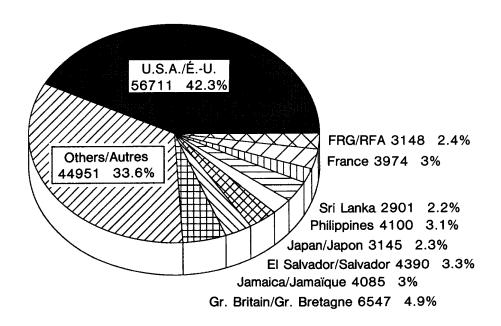

58 3,810 270 667 63 34 38 19 47 73 3,132 141 567 71 31 47 24 54 80 3,554 208 Chilliwack Kamloops Kelowna 4 Nanaimo Prince-George 183 129 Vancouver Victoria
Other B.C. — Autres C.- B. 4 25 1 6 22 649 TOTAL B.C. -- C.- B. 18,913 8,970 9,943 4,658 4,963 37 36 161 226 4,114 4,718 Whitehorse Other Yukon — Autres Yukon 47 33 19 17 28 16 9 13 15 15 9 12 1 TOTAL YUKON 2 80 36 44 22 30 1 12 13 NOT STATED -NON PRÉCISÉ 25 13 12 9 8 TOTAL CANADA 152,098 76,975 75,123 40,870 37,587 3,123 2,845 3,517 2,899 29,465 31,792

## PERSONS WITH TEMPORARY PERSONNES ADMISES À **STATUS**

# TITRE TEMPORAIRE

- Employment Authorizations - Titulaires d'un permis de travail

# **Employment Authorizations Major Source Countries Short Term**

## Titulaires d'un permis de travail Principaux pays sources À court terme



# **Employment Authorizations Major Source Countries Long Term**

## Titulaires d'un permis de travail Principaux pays sources À long terme



TABLEAU ET1.A, Pays de dernière résidence permanente selon la province de destination envisagée à court terme¹

Permis de travail 1987

| Country of Last Permanent Residence