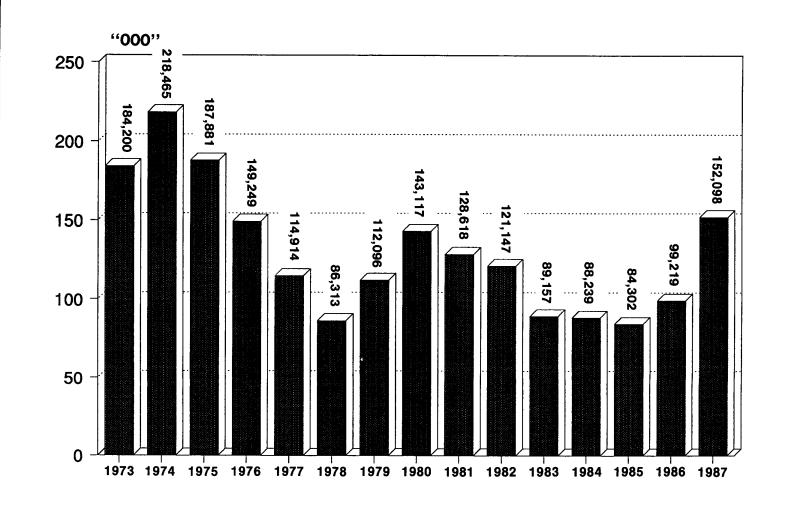

ffect in November, 1981. Accordingly, data capture began in January, 1982. La politique concernant les employés de maison étrangers est entrée en vigueur en novembre 1981. En conséquence, l'enregistrement des données n'a commencé qu'en janvier 1982.

<sup>1</sup> The policy regarding foreign domestic workers came into effect in November, 1981. Accordingly, data capture began in January, 1982. La politique concernant les employés de maison étrangers est entrée en vigueur en novembre 1981. En conséquence, l'enregistrement des données n'a commencé qu'en janvier 1982.

# PERMANENT RESIDENTS

# RÉSIDENTS PERMANENTS

# World Areas/Régions sources

Asia/Asie 67337 44.3%



# Destined to the Labour Market/Se joindront au marché du travail



# Major Source Countries Principaux pays sources









# **TABLE IM1,** Country of Birth by Age Groups and Sex **TABLEAU IM1,** Pays de naissance selon les groupes d'âge et le sexe

|                                                                                                                                                                                                                                                                | Country of Birth