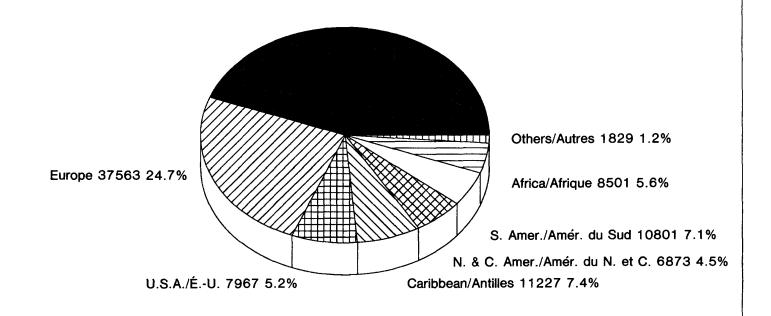

| 3,199 |  |

### Note:

<sup>1</sup> The policy regarding foreign domestic workers came into effect in November, 1981. Accordingly, data capture began in January, 1982. La politique concernant les employés de maison étrangers est entrée en vigueur en novembre 1981. En conséquence, l'enregistrement des données n'a commencé qu'en janvier 1982.

<sup>1</sup> The policy regarding foreign domestic workers came into effect in November, 1981. Accordingly, data capture began in January, 1982. La politique concernant les employés de maison étrangers est entrée en vigueur en novembre 1981. En conséquence, l'enregistrement des données n'a commencé qu'en janvier 1982.

# PERMANENT RESIDENTS

# RÉSIDENTS PERMANENTS

# World Areas/Régions sources

Asia/Asie 67337 44.3%



# Destined to the Labour Market/Se joindront au marché du travail



# Major Source Countries Principaux pays sources









# **TABLE IM1,** Country of Birth by Age Groups and Sex **TABLEAU IM1,** Pays de naissance selon les groupes d'âge et le sexe

|                                                                                                                                                                                                                                                                | Country of Birth