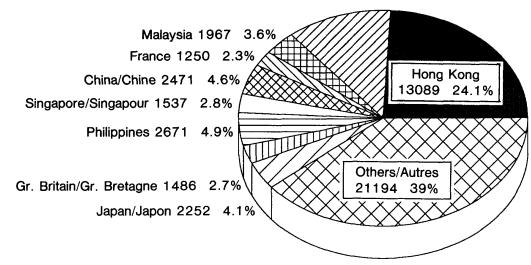

| 7     | _          | -   | _        | -                           |
| TOTAL            | 54,294 | 30,123 | 24,171 | 320     | 194 | 31         | 29     | 1,090     | 671 | 520      | 274 | 4,758    | 2,866 | 13,478 | 12,342 | 1,588 | 1,015 | 1,151 | 741 | 3,092     | 2,568 | 1          | 6        | 4,088    | 3,447 | 15         | 14  | 13       | Ι.                          |

<sup>1</sup> Valid status — Persons who were in Canada on December 31, 1987 with a valid Student authorization (IMM 1208). Statut valide — Personnes qui étaient au Canada le 31 décembre 1987, détenteurs d'un permis de séjour valide (IMM 1208).

### Students - Valid status on December 31, 1987 - Major Source Countries Permis de séjour pour étudiants - Statut valide le 31 décembre 1987 -Principaux pays sources





### NOTES

### PERSONS WITH TEMPORARY PERSONNES ADMISES À STATUS

## TITRE TEMPORAIRE

— Visitors

Visiteurs

Visitors

Visiteurs 1987

| Pays de dernière résidence permanente   CAMPUAN   TH.   L. PE.   NE.   NE.   NE.   NE.   NE.   NE.   NE.   NE.   NE.   NE.   NE.   NE.   NE.   NE.   NE.   NE.   NE.   NE.   NE.   NE.   NE.   NE.   NE.   NE.   NE.   NE.   NE.   NE.   NE.   NE.   NE.   NE.   NE.   NE.   NE.   NE.   NE.   NE.   NE.   NE.   NE.   NE.   NE.   NE.   NE.   NE.   NE.   NE.   NE.   NE.   NE.   NE.   NE.   NE.   NE.   NE.   NE.   NE.   NE.   NE.   NE.   NE.   NE.   NE.   NE.   NE.   NE.   NE.   NE.   NE.   NE.   NE.   NE.   NE.   NE.   NE.   NE.   NE.   NE.   NE.   NE.   NE.   NE.   NE.   NE.   NE.   NE.   NE.   NE.   NE.   NE.   NE.   NE.   NE.   NE.   NE.   NE.   NE.   NE.   N