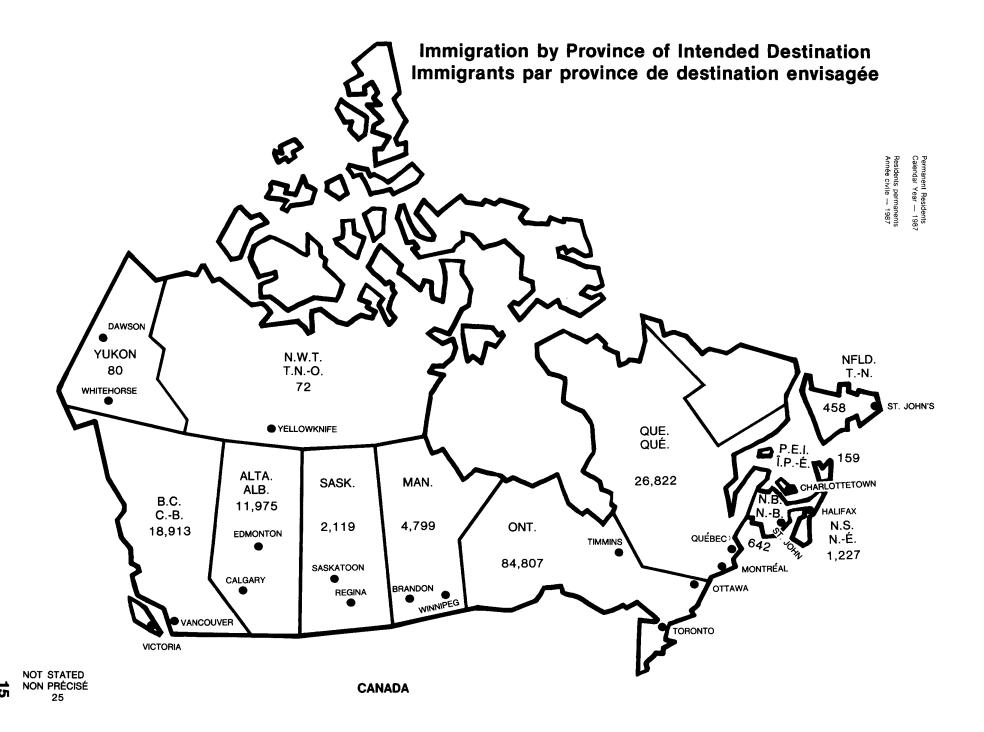

to effect in November, 1981. Accordingly, data capture began in January, 1982. La politique concernant les employés de maison étrangers est entrée en vigueur en novembre 1981. En conséquence, l'enregistrement des données n'a commencé qu'en janvier 1982.

<sup>1</sup> The policy regarding foreign domestic workers came into effect in November, 1981. Accordingly, data capture began in January, 1982. La politique concernant les employés de maison étrangers est entrée en vigueur en novembre 1981. En conséquence, l'enregistrement des données n'a commencé qu'en janvier 1982.

# PERMANENT RESIDENTS

# RÉSIDENTS PERMANENTS

# World Areas/Régions sources

Asia/Asie 67337 44.3%



# Destined to the Labour Market/Se joindront au marché du travail



# Major Source Countries Principaux pays sources









# **TABLE IM1,** Country of Birth by Age Groups and Sex **TABLEAU IM1,** Pays de naissance selon les groupes d'âge et le sexe

|                                                                                                                                                                                                                                                                | Country of Birth