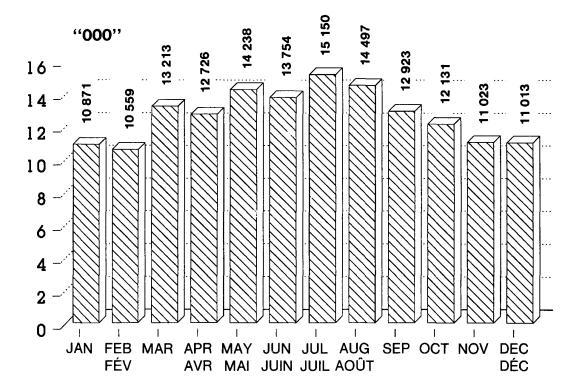

'ENSEMBLE**

### Permanent Residents

Résidents permanents

Permanent residents are persons who have received "lawful permission to come into Canada to establish permanent residence" (Immigration Act, 1976; Section 2). In 1987, the number of landed immigrants increased to a level of 152,098. This represents an increase of 53.3% from the previous year's level of 99,219.

Les résidents permanents sont des personnes qui ont obtenu, aux termes de la loi, l'autorisation de venir au Canada en vue d'y établir une résidence permanente (Loi sur l'immigration, article 2). En 1987, le nombre d'immigrants admis a connu une augmentation pour atteindre 152,098. Il s'agit d'une augmentation de 53,3 %, comparativement à 99,219 pour l'an passé.

### Immigration by Month — 1987 Immigration par Mois — 1987



Unlike previous years, the peak flow of immigrants occurred in May, June, July and August accounting for 14.2% of the total number of landings for the year.

Contrairement aux années précédentes, la majeure partie des résidents permanents pendant l'année sont arrivés en mai, juin, juillet et août, ce qui représente une proportion de 14,2 % du nombre total d'admissions.

### **Landings by Country of Last Permanent Residence**

Résidents permanents par pays de dernière résidence permanente

# PERMANENT RESIDENTS BY TOP TEN COUNTRIES OF LAST PERMANENT RESIDENCE

RÉSIDENTS PERMANENTS SELON LES DIX PREMIERS PAYS SOURCES DE RÉSIDENCE PERMANENTE

|                                                  | Rank<br>Rang | 1986   | Rank<br>Rang | 1987    | %     |
|---------------------------------------