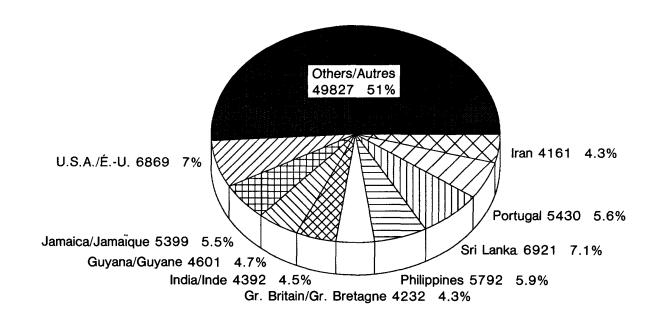

uver Victoria
Other B.C. — Autres C.- B. 4 25 1 6 22 649 TOTAL B.C. -- C.- B. 18,913 8,970 9,943 4,658 4,963 37 36 161 226 4,114 4,718 Whitehorse Other Yukon — Autres Yukon 47 33 19 17 28 16 9 13 15 15 9 12 1 TOTAL YUKON 2 80 36 44 22 30 1 12 13 NOT STATED -NON PRÉCISÉ 25 13 12 9 8 TOTAL CANADA 152,098 76,975 75,123 40,870 37,587 3,123 2,845 3,517 2,899 29,465 31,792

## PERSONS WITH TEMPORARY PERSONNES ADMISES À **STATUS**

# TITRE TEMPORAIRE

- Employment Authorizations - Titulaires d'un permis de travail

# **Employment Authorizations Major Source Countries Short Term**

## Titulaires d'un permis de travail Principaux pays sources À court terme



# **Employment Authorizations Major Source Countries Long Term**

## Titulaires d'un permis de travail Principaux pays sources À long terme



TABLEAU ET1.A, Pays de dernière résidence permanente selon la province de destination envisagée à court terme¹

Permis de travail 1987

| Country of Last Permanent Residence