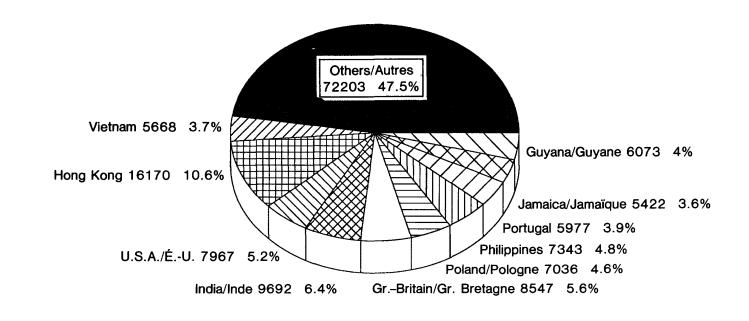

into effect in November, 1981. Accordingly, data capture began in January, 1982. La politique concernant les employés de maison étrangers est entrée en vigueur en novembre 1981. En conséquence, l'enregistrement des données n'a commencé qu'en janvier 1982.

<sup>1</sup> The policy regarding foreign domestic workers came into effect in November, 1981. Accordingly, data capture began in January, 1982. La politique concernant les employés de maison étrangers est entrée en vigueur en novembre 1981. En conséquence, l'enregistrement des données n'a commencé qu'en janvier 1982.

# PERMANENT RESIDENTS

# RÉSIDENTS PERMANENTS

# World Areas/Régions sources

Asia/Asie 67337 44.3%



# Destined to the Labour Market/Se joindront au marché du travail



# Major Source Countries Principaux pays sources









# **TABLE IM1,** Country of Birth by Age Groups and Sex **TABLEAU IM1,** Pays de naissance selon les groupes d'âge et le sexe

|                                                                                                                                                                                                                                                                | Country of Birth