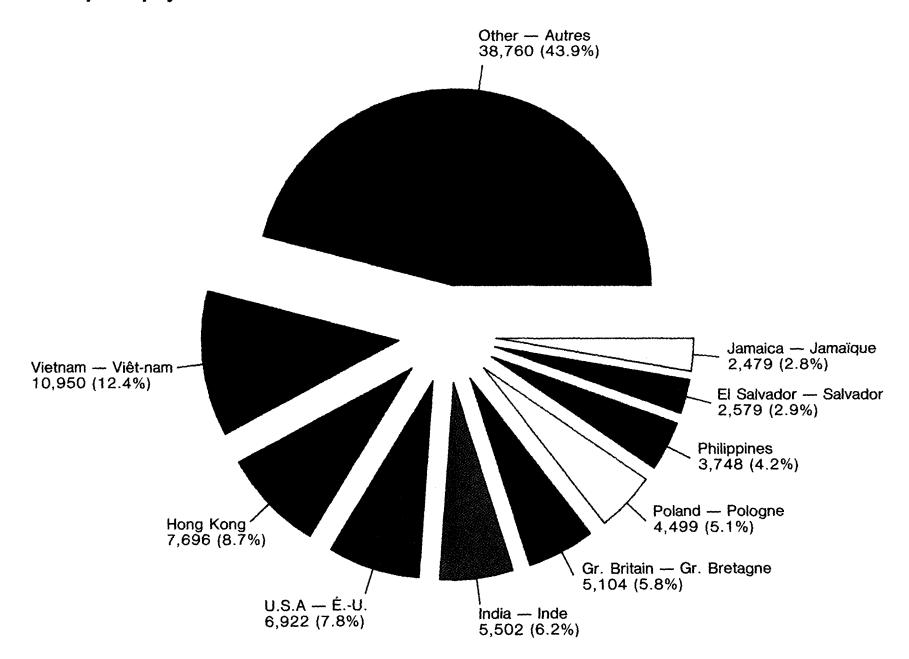

Landed immigrants are individuals who have received "lawful permission to come into Canada to establish permanent residence" (Immigration Act. 1976; Section 2). In 1984, the number of such immigrants declined slightly to 88,239, a decrease of 1.1% from the 1983 level of 89,177, and a substantial drop of 38.3% from a high of 143,117 in 1980. Peak flows for this year's landings occurred in late spring and early summer: 10.8% of immigrants received landed status in May, 9.5% in June, and 9.9% in July. According to Countries of Last Permanent Residence (CLPR), people from Vietnam comprised by far the largest group coming to Canada: 10,950, or 12.4%. Hong Kong accounted for 8.7% of immigrants admitted, followed closely by the U.S.A. (7.8%), India (6.2%) and Poland (5.1%). The remainder of the immigrant population was thinly dispersed.