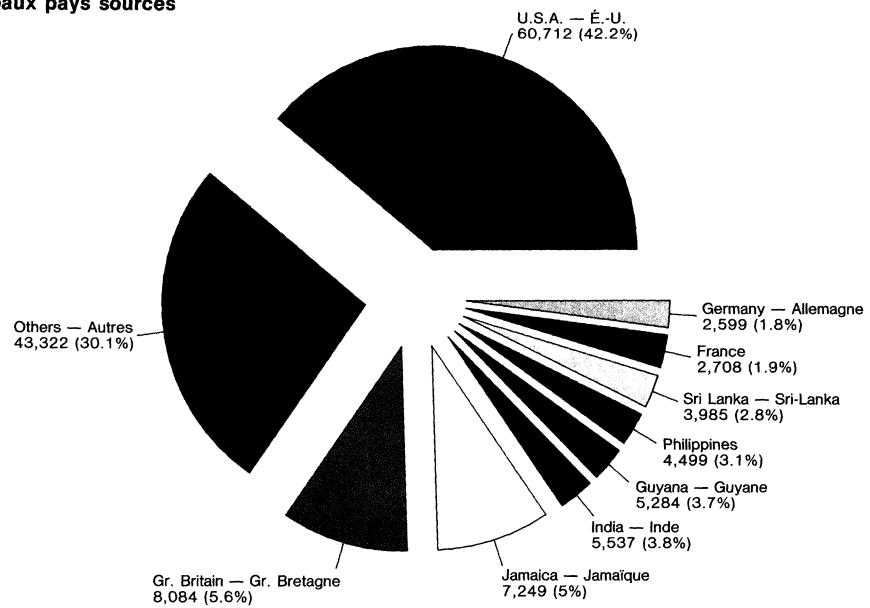

### Percentage of Employment Authorizations Pourcentage (%) de permis de travail

| <u>1978</u>                                                                                                                                                                   |                                                                             | <u>1984</u>                                                                                                                             |                                                                             |  |  |  |  |
|-------------------------------------------------------------------------------------------------------------------------------------------------------------------------------|-----------------------------------------------------------------------------|-----------------------------------------------------------------------------------------------------------------------------------------|-----------------------------------------------------------------------------|--|--|--|--|
| U.S.A. — ÉU. England — Angleterre Jamaica — Jamaïque France Trinidad & Tobago — Trinité et Tobago Japan — Japon India — Inde Germany — Allemagne Barbados — Barbade Hong Kong | 45.7<br>7.9<br>6.8<br>2.8<br>2.2<br>2.0<br>2.0<br>1.7<br>1.7<br>1.6<br>74.4 | U.S.A. — ÉU. Jamaica — Jamaïque England — Angleterre India — Inde Guyana — Guyane Philippines Sri Lanka France Germany — Allemagne Iran | 42.2<br>5.0<br>4.4<br>3.8<br>3.7<br>3.1<br>2.8<br>1.9<br>1.8<br>1.7<br>70.4 |  |  |  |  |

The United States, England and Jamaica were the three constants, remaining at the top of the list in both 1978 and 1984. Guyana increased by 3 percentage points to a spot in the top ten, the Philippines and Sri Lanka each increased by 3 percentage points, and Iran 1.3. During this period, there was a slight decrease in the concentration among the top ten countries, resulting in a more equal distribution of employment authorizations issued to citizens of a wider range of countries.