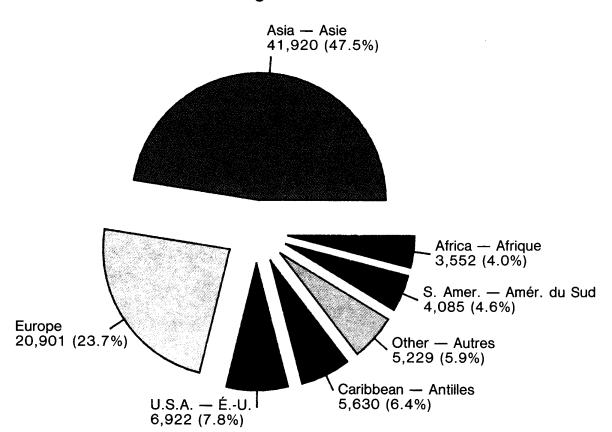

Landed immigrants are individuals who have received "lawful permission to come into Canada to establish permanent residence" (Immigration Act. 1976; Section 2). In 1984, the number of such immigrants declined slightly to 88,239, a decrease of 1.1% from the 1983 level of 89,177, and a substantial drop of 38.3% from a high of 143,117 in 1980. Peak flows for this year's landings occurred in late spring and early summer: 10.8% of immigrants received landed status in May, 9.5% in June, and 9.9% in July. According to Countries of Last Permanent Residence (CLPR), people from Vietnam comprised by far the largest group coming to Canada: 10,950, or 12.4%. Hong Kong accounted for 8.7% of immigrants admitted, followed closely by the U.S.A. (7.8%), India (6.2%) and Poland (5.1%). The remainder of the immigrant population was thinly dispersed.