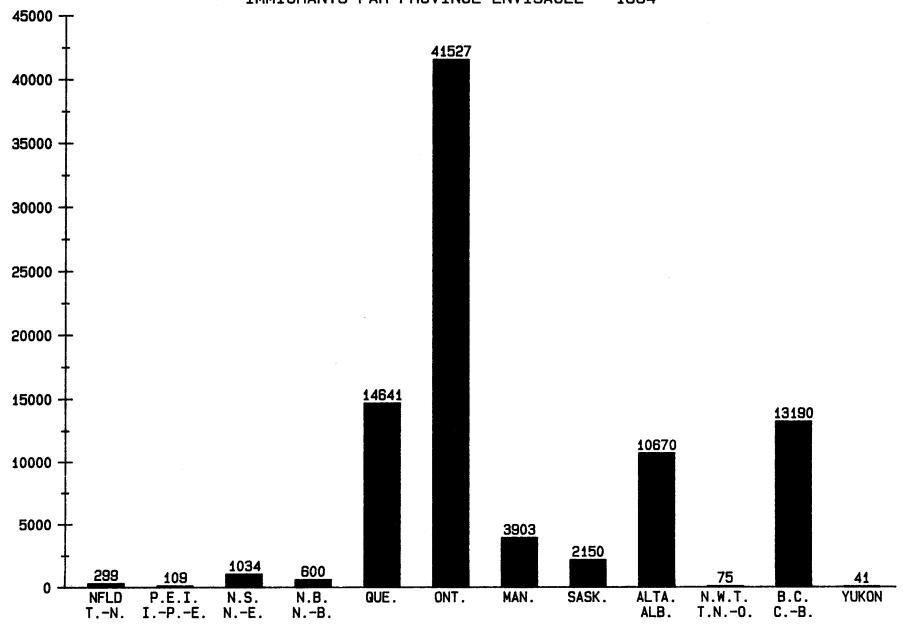

According to the Province of Intended Destination the most popular provinces for people wishing to settle were Ontario (47.0%), Quebec(16.6%), British Columbia (14.9%) and Alberta (12.1%). However, the number of immigrants citing the latter two provinces declined in favour of Ontario and Quebec. Overall, people coming into the country showed an increased tendency to settle in these two provinces, resulting in a decline for the rest of the country.

D'après la province prévue de destination, les provinces où le plus grand nombre de personnes souhaitaient s'établir étaient l'Ontario (47 %), le Québec (16.6 %), la Colombie-Britannique (14.9 %) et l'Alberta (12.1 %). Toutefois, le nombre d'immigrants exprimant une préférence pour ces deux dernières provinces a diminué à l'avantage de l'Ontario et du Québec. On a constaté que, dans l'ensemble, les immigrants étaient plus portés à s'établir dans ces deux provinces, ce qui a entraîné une diminution du mouvement dans les autres provinces.