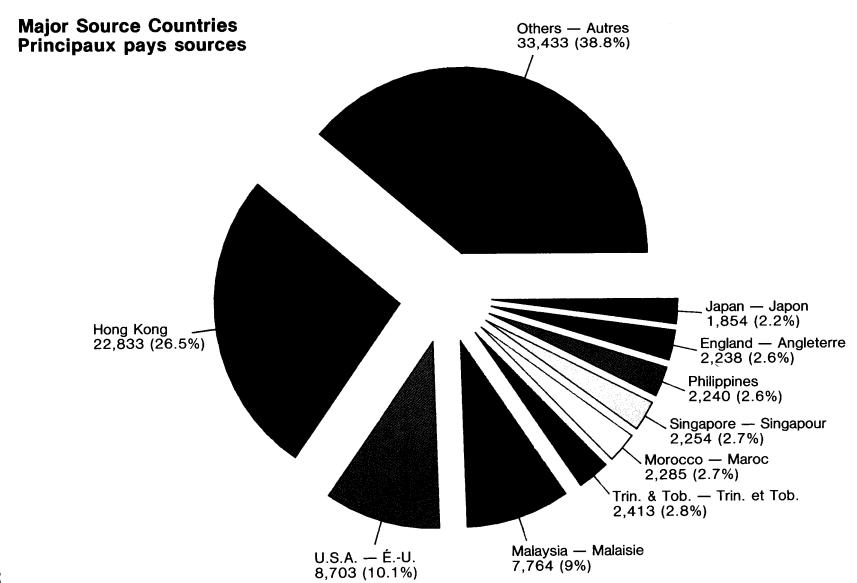

### Percentage of Student Authorizations Pourcentage (%) de permis de séjour pour étudiant

| 1978                                                                                                                                                                               |                                                                              | 1984                                                                                                                                                                                 |                                                                      |
|------------------------------------------------------------------------------------------------------------------------------------------------------------------------------------|------------------------------------------------------------------------------|--------------------------------------------------------------------------------------------------------------------------------------------------------------------------------------|----------------------------------------------------------------------|
| Hong Kong<br>U.S.A. — ÉU.<br>Malaysia — Malaisie<br>Nigeria<br>Iran<br>Trinidad & Tobago — Trinité et Tobago<br>Haiti — Haîti<br>Venezuela<br>India — Inde<br>England — Angleterre | 30.0<br>14.2<br>6.4<br>2.9<br>2.8<br>2.6<br>2.2<br>2.0<br>1.7<br>1.7<br>66.5 | Hong Kong, U.S.A. — ÉU. Malaysia — Malaisie Trinidad & Tobago — Trinité et Tobago Morocco — Maroc Singapore — Singapour Philippines England — Angleterre Japan — Japon China — Chine | 26.5<br>10.1<br>9.0<br>2.8<br>2.7<br>2.7<br>2.6<br>2.6<br>2.2<br>2.1 |

The top three countries - Hong Kong, U.S.A., and Malaysia - remained the same although the first two decreased by approximately four percentage points each. Of the remaining countries, only Trinidad and Tobago and England remained in the top ten, with the former remaining at approximately the same level, and the latter gaining one percent. As with visitors, there was a slight decrease in the concentration of student authorizations issued among the leading ten countries. Half of the students (50.7%) chose Ontario as their province of study, 15.3% chose Quebec, 10.8% British Columbia, and 8.8% Alberta. In comparison with 1978, these figures represented a 7% increase in the number of students studying in Ontario, and a similar decrease in the percentage of students going to Quebec. Alberta and British Columbia remained relatively unchanged: Alberta lost 0.6 of a point and British Columbia gained