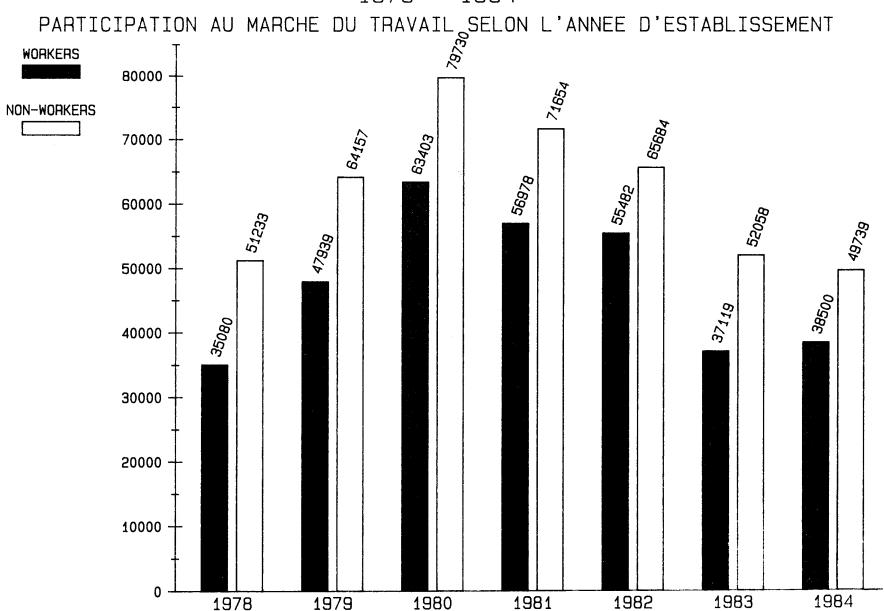

Just as the demographic profile of landed immigrants changed only slightly, so did the employment profile. Total number of workers decreased very slightly from 44.3% of immigrants landed in 1980 to the present figure of 43.6%. Based on an occupational breakdown by major CCDO (Canadian Classification and Dictionary of Occupations) group, the following changes were in evidence: entrepreneurs (as an occupation) rose from 0.4% to 2.7% of landed immigrant workers; in addition, workers destined to service occupations almost doubled from 7.3% to 13.6%. This was offset by decreases in Medicine-Health, Clerical, Machining and Fabricating, Assembling and Repairing occupations.

Le profil démographique des immigrants ayant obtenu le droit d'établissement n'a changé que très peu, et il en a été de même pour le profil de l'emploi. Le nombre total de travailleurs a diminué très légèrement, de 44.3 % du nombre total d'immigrants admis en 1980 à 43.6 % actuellement. D'après la répartition selon les grands groupes de la CCDP (code à deux chiffres de la Classification canadienne descriptive des professions), on peut observer les changements suivants : le nombre d'entrepreneurs (en tant que membres d'un groupe de professions) est passé de 0.4 % à 2.7 % du nombre total des travailleurs immigrants admis; en outre, le nombre des immigrants qui se destinaient au secteur des services a presque doublé et est passé de 7.3 % à 13.6 %, ce à quoi a fait contrepoids à la baisse du nombre de travailleurs des groupes suivants : personnel médical et techniciens de la santé, personnel administratif, usineurs ainsi que travailleurs spécialisés dans la fabrication, le montage et la réparation.