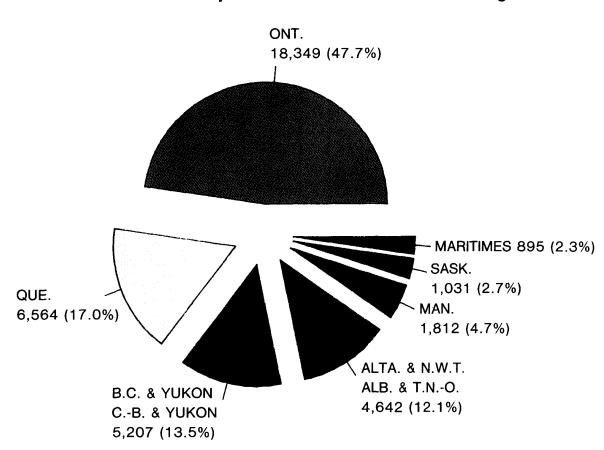

According to the Province of Intended Destination the most popular provinces for people wishing to settle were Ontario (47.0%), Quebec(16.6%), British Columbia (14.9%) and Alberta (12.1%). However, the number of immigrants citing the latter two provinces declined in favour of Ontario and Quebec. Overall, people coming into the country showed an increased tendency to settle in these two provinces, resulting in a decline for the rest of the country.

D'après la province prévue de destination, les provinces où le plus grand nombre de personnes souhaitaient s'établir étaient l'Ontario (47 %), le Québec (16.6 %), la Colombie-Britannique (14.9 %) et l'Alberta (12.1 %). Toutefois, le nombre d'immigrants exprimant une préférence pour ces deux dernières provinces a diminué à l'avantage de l'Ontario et du Québec. On a constaté que, dans l'ensemble, les immigrants étaient plus portés à s'établir dans ces deux provinces, ce qui a entraîné une diminution du mouvement dans les autres provinces.