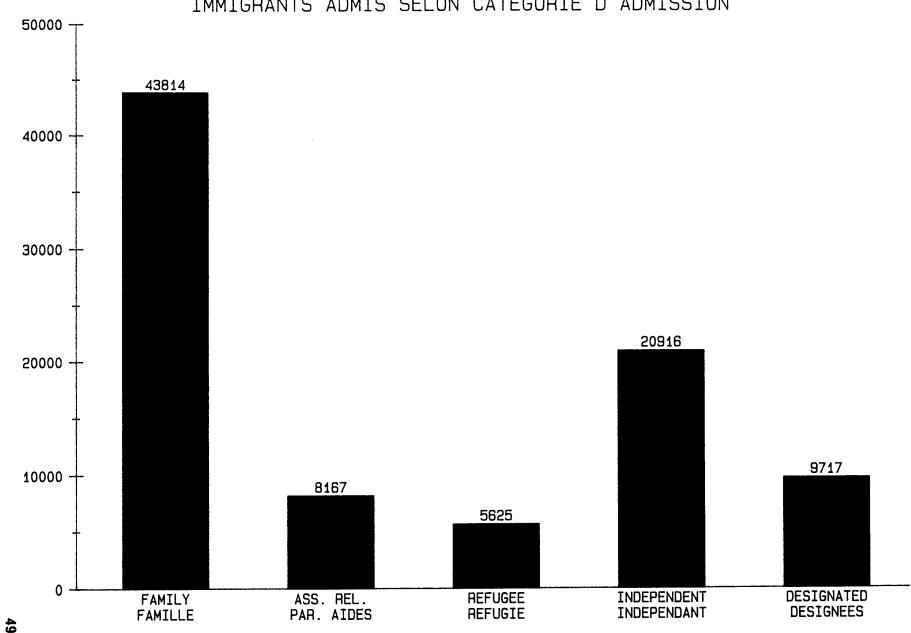

Immigrant classes showed noticeable fluctuations between 1978 and 1984. For example, family class immigrants — those sponsored by family members comprised just over half of landed immigrants in 1978 (53.5%). This dropped to a low of 35.7% in 1980, then rose to this year's level of 49.7%. A similar change was seen in the proportion of Convention refugees (as defined by the 1951 United Nations Convention relating to the Status of Refugees), and refugees as a whole. Convention refugees represented 1.1% of landed immigrants in 1978. This dropped to a low of 0.6% in 1981, and then rose to the 1984 level of 6.4%. The full use of designated classes for the first time in 1980 boosted the proportion of all refugees to over one-quarter of the landed immigrant population. This figure dropped to a low of 11.6% in 1981, then rose steadily to the present level of 17.4%. Members of the designated classes lost their original share of the landed immigrant population of 27.5% to end up at 11.0%. The Entrepreneur and Selfemployed classes, originally part of the Independent category, were redefined in the Immigration Act, 1976, but the data were not effectively captured until 1980. Entrepreneurs (Principal Applicant) constituted a meagre 0.1% of the landed immigrant population in 1980, a figure which has risen to its present level of 1.1%. Selfemployed (Principal Applicant) hovered steadily around the 1.0% mark, with the exception of the high of 1.6% reached in 1983. As observed earlier, the proportion of people 65 years of age and over increased significantly over the past 5 years. This is reflected in the doubling of the size of the Retired class from 1.1% to 2.6%. All increases were offset by a substantial decrease in the proportion of Independent immigrants from 22.0% in 1980 to 14.0% this year, attributable in part to the increased use of the Entrepreneur and Self-employed categories.

La proportion d'immigrants des diverses catégories a varié de façon notable de 1978 à 1984. Par exemple, les membres de la catégorie de la famille (ceux qui sont parrainés par les membres de la famille) intervenaient pour un peu plus de la moitié, soit 53.5 %, dans le total des immigrants admis en 1978. Le nombre de ces immigrants est tombé à 35.7 % en 1980, pour ensuite remonter au niveau de cette année (49.7 %). La proportion des réfugiés au sens de la Convention (tels qu'ils sont définis par la Convention des Nations Unies de 1951 relative au statut des réfugiés) et celle des réfugiés en général ont varié de façon analogue. Les réfugiés au sens de la Convention figuraient pour 1.1 % des immigrants admis en 1978; ce pourcentage est tombé à 0.6 % en 1981, puis a grimpé au niveau de 1984, soit 6.4 %. Pour la première fois en 1980, ont été appliquées toutes les dispositions concernant les catégories désignées, et la proportion des réfugiés de toutes les catégories s'est majorée et a représenté plus d'un quart du nombre d'immigrants admis. Ce chiffre a baissé jusqu'à 11.6 % en 1981, puis a progressivement augmenté jusqu'à son niveau actuel de 17.4 %. Les membres des catégories désignées ne participent plus pour 27.5 % du nombre total d'immigrants admis comme ils l'ont fait pour commencer, mais interviennent maintenant pour 11 %. Les catégories des entrepreneurs et des travailleurs autonomes, qui faisaient antérieurement partie de la catégorie des indépendants, ont été redéfinies dans la Loi sur l'immigration de 1976, mais les données y afférentes n'ont effectivement pas été recueillies avant 1980. En 1980, les entrepreneurs, requérants principaux, répondaient pour la très faible proportion de 0.1 % du nombre total d'immigrants admis, pourcentage qui s'est élevé jusqu'à son niveau actuel de 1.1 %. La proportion de travailleurs autonomes, requérants principaux, est demeurée aux environs de 1 %, sauf en 1983 où elle est montée jusqu'à 1.6 %. Comme on l'a indiqué plus haut, le nombre de personnes de 65 ans et plus a proportionnellement augmenté de façon marquée au cours des cinq dernières années; c'est ainsi que le nombre de retraités a doublé, passant de 1.1 % à 2.6 %. Toutes ces augmentations ont été contrebalancées par la chute marquée du nombre d'immigrants indépendants, de 22 % en 1980 à 14 % cette année, attribuable en partie à l'augmentation du nombre d'immigrants rentrant dans la catégorie des entrepreneurs et celle des travailleurs autonomes.