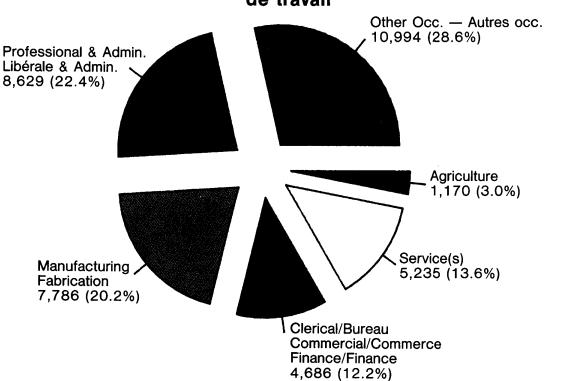

Just as the demographic profile of landed immigrants changed only slightly, so did the employment profile. Total number of workers decreased very slightly from 44.3% of immigrants landed in 1980 to the present figure of 43.6%. Based on an occupational breakdown by major CCDO (Canadian Classification and Dictionary of Occupations) group, the following changes were in evidence: entrepreneurs (as an occupation) rose from 0.4% to 2.7% of landed immigrant workers; in addition, workers destined to service occupations almost doubled from 7.3% to 13.6%. This was offset by decreases in Medicine-Health, Clerical, Machining and Fabricating, Assembling and Repairing occupations.