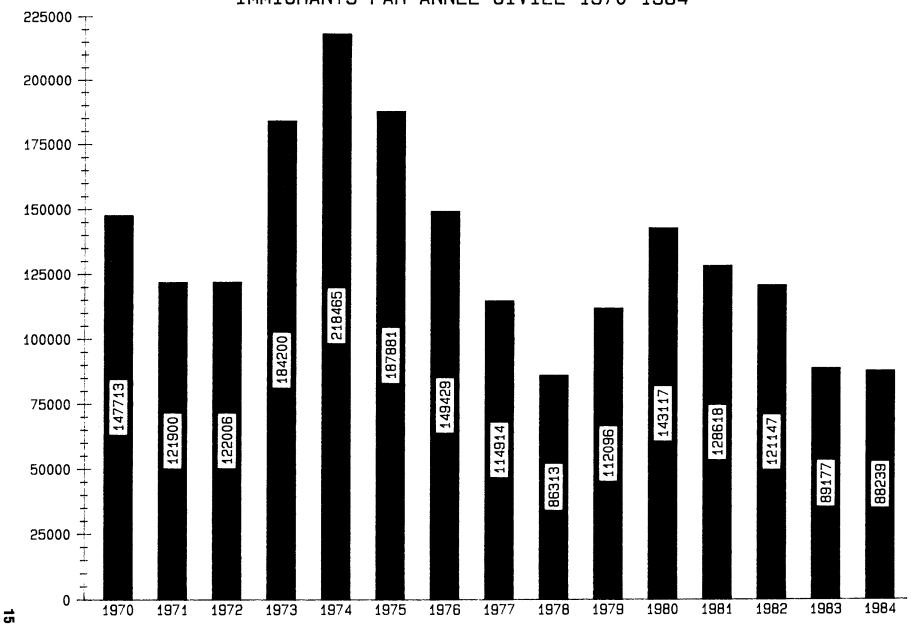

Landed immigrants are individuals who have received "lawful permission to come into Canada to establish permanent residence" (Immigration Act. 1976; Section 2). In 1984, the number of such immigrants declined slightly to 88,239, a decrease of 1.1% from the 1983 level of 89,177, and a substantial drop of 38.3% from a high of 143,117 in 1980. Peak flows for this year's landings occurred in late spring and early summer: 10.8% of immigrants received landed status in May, 9.5% in June, and 9.9% in July. According to Countries of Last Permanent Residence (CLPR), people from Vietnam comprised by far the largest group coming to Canada: 10,950, or 12.4%. Hong Kong accounted for 8.7% of immigrants admitted, followed closely by the U.S.A. (7.8%), India (6.2%) and Poland (5.1%). The remainder of the immigrant population was thinly dispersed.

Les immigrants ayant obtenu le droit d'établissement sont ceux qui ont reçu «l'autorisation d'entrer au Canada pour y établir une résidence permanente» (Loi sur l'immigration de 1976, article 2). En 1984, le nombre de ces immigrants a légèrement baissé pour s'établir à 88,239, soit une diminution de 1.1 % par rapport au nombre de 1983 (89,177) et une chute importante de 38.3 % au regard du maximum de 143,117 en 1980. Les périodes de pointe du mouvement de cette année sont survenues à la fin du printemps et au début de l'été : 10.8 % des immigrants de ce mouvement ont été admis en mai, 9.5 % en juin et 9.9 % en juillet. D'après la répartition des immigrants selon leur dernier pays de résidence permanente (DPRP), ce sont les immigrants en provenance du Vietnam qui étaient de loin le plus important groupe à venir au Canada: 10,950 personnes, soit 12.4 % du total. Les ressortissants de Hong Kong comptaient pour 8.7 % du nombre total d'immigrants admis, suivis de près par les ressortissants des États-Unis (7.8 %), de l'Inde (6.2 %) et de la Pologne (5.1 %). Les autres immigrants se répartissaient en petits nombres.

<sup>(1)</sup> Excludes extra mortality associated with World War I, estimated at 120,000. — Sauf la surmortalité attribuable à la première guerre mondiale, estimée à 120,000.

TABLE G2, Immigration by Calendar Year, 1852-1984
TABLEAU G2, Immigrants selon l'année civile, 1852-1984

| 1852 | 29,307  | 1886 | 69,152                                | 1920 | 138,824 | 1954 | 154,227 |
|------|---------|------|---------------------------------------|------|---------|------|---------|
| 1853 | 29,464  | 1887 | 84,526                                | 1921 | 91,728  | 1955 | 109,946 |
| 1854 | 37,263  | 1888 | 88,766                                | 1922 | 64,224  | 1956 | 164,857 |
| 1855 | 25,296  | 1889 | 91,600                                | 1923 | 133,729 | 1957 | 282,164 |
| 1856 | 22,544  | 1890 | 75,067                                | 1924 | 124,164 | 1958 | 124,851 |
| 1857 | 33,854  | 1891 | 82,165                                | 1925 | 84,907  | 1959 | 106,928 |
| 1858 | 12,339  | 1892 | 30,996                                | 1926 | 135,982 | 1960 | 104,111 |
| 1859 | 6,300   | 1893 | 29,633                                | 1927 | 158,886 | 1961 | 71,689  |
| 1860 | 6,276   | 1894 | 20,829                                | 1928 | 166,783 | 1962 | 74,586  |
| 1861 | 13,589  | 1895 | · · · · · · · · · · · · · · · · · · · | 1929 | 164,993 | 1963 |         |
| 1862 | 18,294  | 1896 | 16,835                                | 1930 | 104,806 | 1964 | 112,606 |
| 1863 | 21,000  | 1897 | 21,716                                | 1931 | 27,530  | 1965 | 146,758 |
| 1864 | 24,779  | 1898 | 31,900                                | 1932 | 20,591  | 1966 |         |
| 1865 | 18,958  | 1899 | 44,543                                | 1933 | 14,382  | 1967 | 222,876 |
| 1866 | 11,427  | 1900 | 41,681                                | 1934 | 12,476  | 1968 | 183,974 |
| 1867 | 10,666  | 1901 | 55,747                                | 1935 | 11,277  | 1969 | 161,531 |
| 1868 | 12,765  | 1902 | 89,102                                | 1936 | 11,643  | 1970 | 147,713 |
| 1869 | 18,630  | 1903 | 138,660                               | 1937 | 15,101  | 1971 | 121,900 |
| 1870 | 24,706  | 1904 | 131,252                               | 1938 | 17,244  | 1972 | 122,006 |
| 1871 | 27,773  | 1905 | 141,465                               | 1939 | 16,994  | 1973 | 184,200 |
| 1872 | 36,578  | 1906 | ,                                     | 1940 | 11,324  | 1974 | 218,465 |
| 1873 | 50,050  | 1907 | 272,409                               | 1941 | 9,329   | 1975 | 187,881 |
| 1874 | 39,373  | 1908 | 143,326                               | 1942 | 7,576   | 1976 | 149,429 |
| 1875 | 27,382  | 1909 | 173,694                               | 1943 | 8,504   | 1977 | 114,914 |
| 1876 | 25,633  | 1910 | 286,839                               | 1944 | 12,801  | 1978 | 86,313  |
| 1877 | 27,082  | 1911 | 331,288                               | 1945 | 22,722  | 1979 | 112,096 |
| 1878 | 29,807  | 1912 | 375,756                               | 1946 | 71,719  | 1980 | 143,133 |
| 1879 | 40,492  | 1913 | 400,870                               | 1947 | 64,127  | 1981 | 128,632 |
| 1880 | 38,505  | 1914 | 150,484                               | 1948 | 125,414 | 1982 | 121,166 |
| 1881 | 47,991  | 1915 | ,                                     | 1949 | 95,217  | 1983 | ,       |
| 1882 | 112,458 | 1916 | 55,914                                | 1950 | 73,912  | 1984 | 88,239  |
| 1883 | 133,624 | 1917 | 72,910                                | 1951 | 194,391 | J    |         |
| 1884 | 103,824 | 1918 | 41,845                                | 1952 | 164,498 |      |         |
| 1885 | 79,169  | 1919 | 107,698                               | 1953 | 168,868 |      |         |

NOTE: Statistics after 1980 represent the actual document count rather than published figures.

NOTA: Les données de 1980 au présent représentent les totaux de fait des documents et non des totaux publiés.